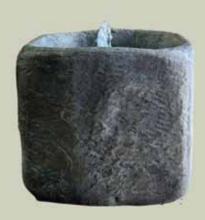

# Fiore Stone

Introducing Our New Bubbler Collection

Stone Bubbler #2053-F

Consist of: 3225-BP, 316 Dimensions: h9"w28"d18"

Limestone Bubbler #2051-F

Consist of: 628-P, 316
Dimensions: h24"w27""

Stone Bubbler on Pedestal #2035-F

Consist of: 3225-BP, 3225-P, 316 Dimensions: h27"w28"d18"

Tuscan Bubbler #2052-F

Consist of: 3216-P, 316 Dimensions: h16"w43"

Mandalay #2146-FM

Consist of: 6088-P, 2146-C, 316 Dimensions: h31"w41"d24"