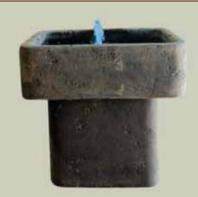

# Fiore Stone

Introducing Our New Bubbler Collection

Stone Bubbler #2053-F

Consist of: 3225-BP, 316 Dimensions: h9"w28"d18"

Limestone Bubbler #2051-F

Consist of: 628-P, 316
Dimensions: h24"w27""

Stone Bubbler on Pedestal #2035-F

Consist of: 3225-BP, 3225-P, 316 Dimensions: h27"w28"d18"

Tuscan Bubbler #2052-F

Consist of: 3216-P, 316 Dimensions: h16"w43"

Mandalay #2146-FM

Consist of: 6088-P, 2146-C, 316 Dimensions: h31"w41"d24"