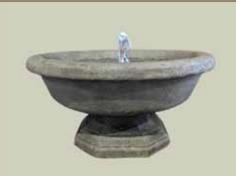

Consist of: 3225-BP, 3225-P, 316 Dimensions: h27"w28"d18"

Tuscan Bubbler #2052-F

Consist of: 3216-P, 316 Dimensions: h16"w43"

Mandalay #2146-FM

Consist of: 6088-P, 2146-C, 316 Dimensions: h31"w41"d24"