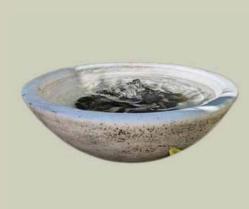

# Fiore Stone

Introducing Our New Bubbler Collection

Stone Bubbler #2053-F

Consist of: 3225-BP, 316 Dimensions: h9"w28"d18"

Limestone Bubbler #2051-F

Consist of: 628-P, 316
Dimensions: h24"w27""

Stone Bubbler on Pedestal #2035-F