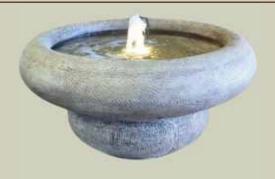

# Fiore Stone

Introducing Our New Bubbler Collection

Stone Bubbler #2053-F

Consist of: 3225-BP, 316 Dimensions: h9"w28"d18"

Limestone Bubbler #2051-F

Consist of: 628-P, 316
Dimensions: h24"w27""

Stone Bubbler on Pedestal #2035-F