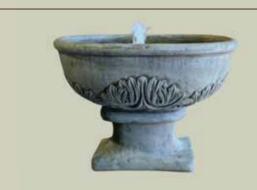

# Fiore Stone

Introducing Our New Bubbler Collection

Stone Bubbler #2053-F

Consist of: 3225-BP, 316 Dimensions: h9"w28"d18"

Limestone Bubbler #2051-F

Consist of: 628-P, 316
Dimensions: h24"w27""

Stone Bubbler on Pedestal #2035-F

Consist of: 3225-BP, 3225-P, 316 Dimensions: h27"w28"d18"

Tuscan Bubbler #2052-F

Consist of: 3216-P, 316 Dimensions: h16"w43"

Mandalay #2146-FM

Consist of: 6088-P, 2146-C, 316 Dimensions: h31"w41"d24"