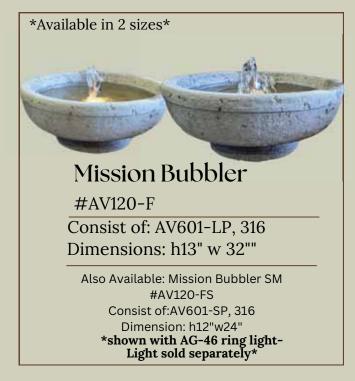

#### Modern Bubbler

#2017-Fm

Consist of: 6016-MP, 316

Dimensions: h6"w15.5"bd6.5"

\*Rocks Not Included\*

Santa Fe Bubbler #AV121-F

Consist of: AV602-P, 316 Dimensions: h16.5 "w 31.5"

Baroque Bubbler #2056-F