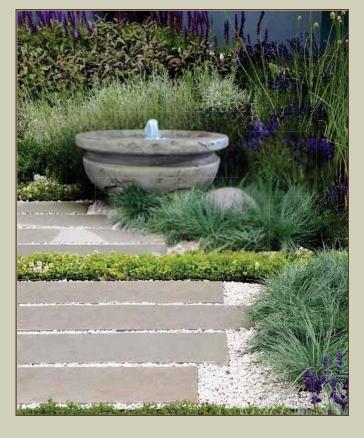

#### Additional Information Pro Tip

- Add a light to any bubbler-Suggest AG-46 Large ring light
- You can cut the copper or tubing right below the waterline for a more bubbling subtle effect. This will create a bubble flow instead of a geyser effect.
- Add your own rocks to hide the pump and give the bubbler a more natural zen appearance.

\*See Image Below For Reference\*

View all items under new items on our website.

Contact infoEmail order to - info@fiorestone.com

Call- 909 424-0221

Text- 909 208-4573

WWW.FIORESTONE.COM