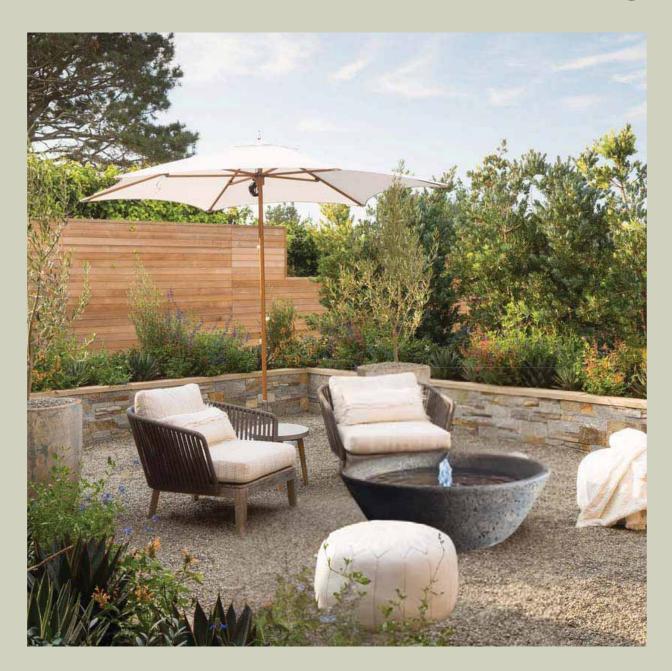

#### Zen Bubbler #2038-FS

Consist of: 3085-PP, 3085, 316

Dimensions: h20"w32"

\*shown with AG-46 ring light-Light sold separately\*