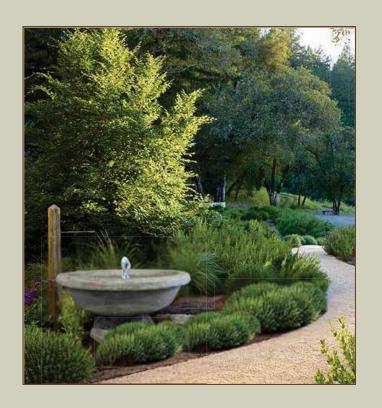

#### Additional Information Pro Tip

- Add a light to any bubbler-Suggest AG-46 Large ring light
- You can cut the copper or tubing right below the waterline for a more bubbling subtle effect. This will create a bubble flow instead of a geyser effect.
- Add your own rocks to hide the pump and give the bubbler a more natural zen appearance.

\*See Image Below For Reference\*

View all items under new items on our website.

Contact infoEmail order to - info@fiorestone.com

Call- 909 424-0221

Text- 909 208-4573

WWW.FIORESTONE.COM