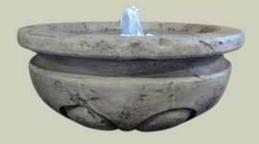

#### Additional Information Pro Tip

- Add a light to any bubbler-Suggest AG-46 Large ring light
- You can cut the copper or tubing right below the waterline for a more bubbling subtle effect. This will create a bubble flow instead of a geyser effect.
- Add your own rocks to hide the pump and give the bubbler a more natural zen appearance.

\*See Image Below For Reference\*

View all items under new items on our website.

Contact infoEmail order to - info@fiorestone.com

Call- 909 424-0221

Text- 909 208-4573

WWW.FIORESTONE.COM