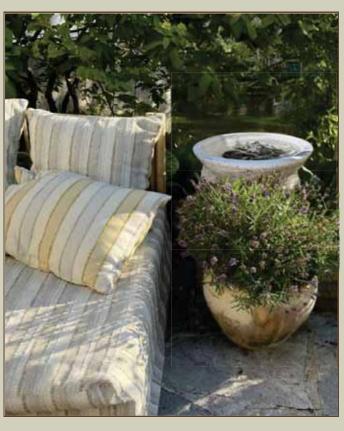

#### Additional Information Pro Tip

- Add a light to any bubbler-Suggest AG-46 Large ring light
- You can cut the copper or tubing right below the waterline for a more bubbling subtle effect. This will create a bubble flow instead of a geyser effect.
- Add your own rocks to hide the pump and give the bubbler a more natural zen appearance.

\*See Image Below For Reference\*

View all items under new items on our website.

Contact infoEmail order to - info@fiorestone.com

Call- 909 424-0221

Text- 909 208-4573

WWW.FIORESTONE.COM