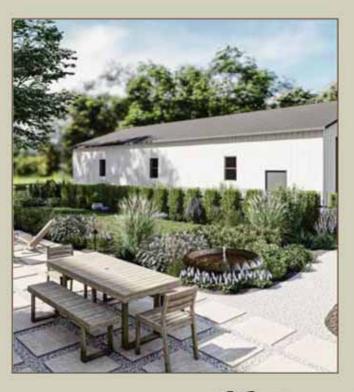

# Fiore Stone

Introducing Our New Bubbler Collection

Stone Bubbler #2053-F

Consist of: 3225-BP, 316 Dimensions: h9"w28"d18"

Limestone Bubbler #2051-F

Consist of: 628-P, 316
Dimensions: h24"w27""

Stone Bubbler on Pedestal #2035-F

Consist of: 3225-BP, 3225-P, 316 Dimensions: h27"w28"d18"

Tuscan Bubbler #2052-F

Consist of: 3216-P, 316 Dimensions: h16"w43"

Mandalay #2146-FM

Consist of: 6088-P, 2146-C, 316 Dimensions: h31"w41"d24"