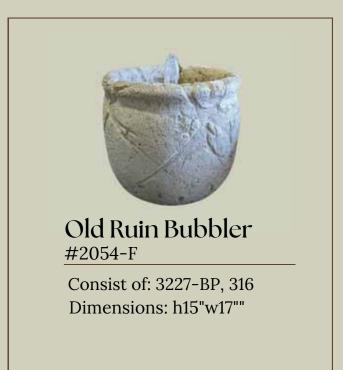

# Fiore Stone

Introducing Our New Bubbler Collection

Stone Bubbler #2053-F

Consist of: 3225-BP, 316 Dimensions: h9"w28"d18"

Limestone Bubbler #2051-F

Consist of: 628-P, 316
Dimensions: h24"w27""

Stone Bubbler on Pedestal #2035-F