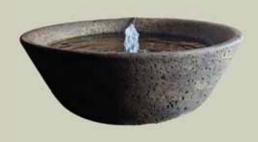

# Fiore Stone

Introducing Our New Bubbler Collection

Stone Bubbler #2053-F

Consist of: 3225-BP, 316 Dimensions: h9"w28"d18"

Limestone Bubbler #2051-F

Consist of: 628-P, 316
Dimensions: h24"w27""

Stone Bubbler on Pedestal #2035-F