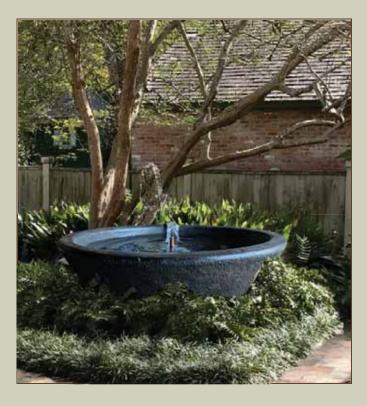

# Fiore Stone

Introducing Our New Bubbler Collection

Stone Bubbler #2053-F

Consist of: 3225-BP, 316 Dimensions: h9"w28"d18"

Limestone Bubbler #2051-F

Consist of: 628-P, 316
Dimensions: h24"w27""

Stone Bubbler on Pedestal #2035-F