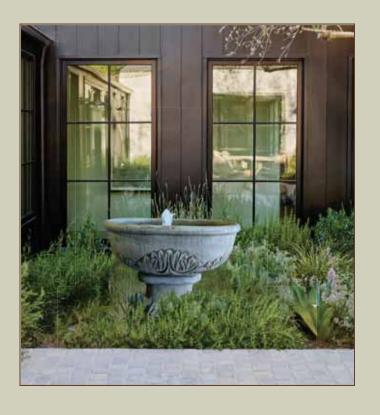

# Fiore Stone

Introducing Our New Bubbler Collection

Stone Bubbler #2053-F

Consist of: 3225-BP, 316 Dimensions: h9"w28"d18"

Limestone Bubbler #2051-F

Consist of: 628-P, 316
Dimensions: h24"w27""

Stone Bubbler on Pedestal #2035-F

Consist of: 3225-BP, 3225-P, 316 Dimensions: h27"w28"d18"

Tuscan Bubbler #2052-F

Consist of: 3216-P, 316 Dimensions: h16"w43"

Mandalay #2146-FM

Consist of: 6088-P, 2146-C, 316 Dimensions: h31"w41"d24"